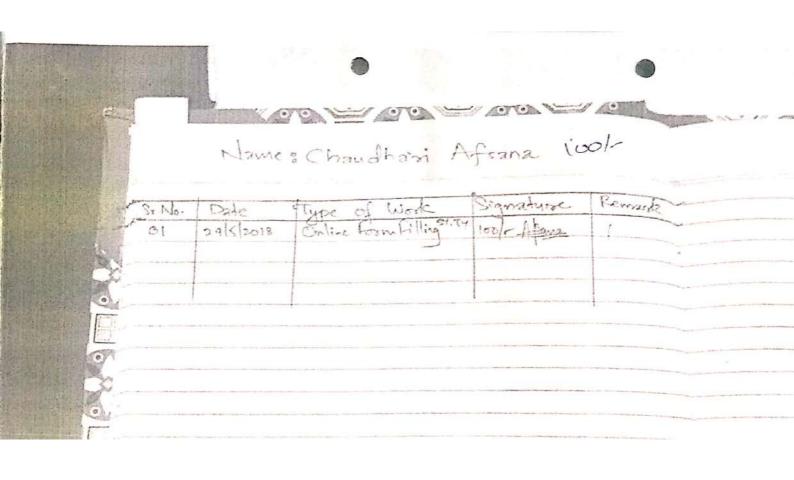

#### Earn and Learn Scheme:

This Scheme was first installed in 2017-18 to give students an opportunity to earn while studying within college. Through this scheme, college supports students in amount of their fee and helps them for job oriented prospects. Student who want to put extra effort to fund their own education are selected for the same. Second and third year students are preferred. These students help in admissions of our college to fill online forms of students desiring to seek admission in our college. In this way all requisite data is filled in a proper columns in consultation with the candidates without errors which helps in smooth functioning of the admission process and data being available in future.