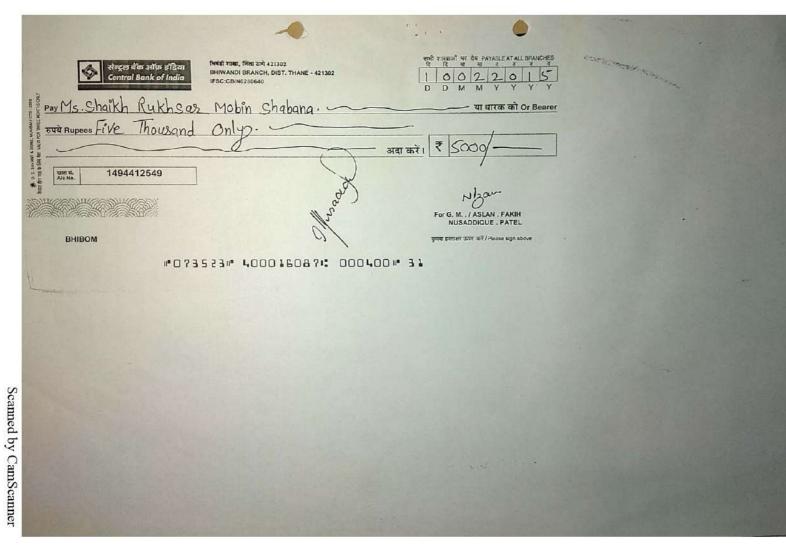

| Cheque No. | Remark                                                               | Amount in<br>Rs |
|---------|--------------------------------------|------------|----------------------------------------------------------------------|-----------------|
| 01      | Ms. Shaikh Rukhsar Mobin<br>Shabana. | 073523     | Zakia Khatib Scholarship<br>(F.Y.B.Sc.I.T/AY-2014-15<br>Roll No. 02) | 5000/-          |
|         |                                      |            |                                                                      | 5000/-          |

(Rupees: Five Thousand Only)

Kindly do the needful.

Thanking You,

Yours faithfully,

I/CPRINCIPAL

K. M. E. Society's G. M. Momin Women's College. Bhiwandi. Traus-PREPARED BY s. Man

10/02/2015

CHECKED BY



| K.M.E. Society's                                                                                                                                           | K.M.E. Society's                                               |           |  |  |
|------------------------------------------------------------------------------------------------------------------------------------------------------------|----------------------------------------------------------------|-----------|--|--|
| G.M. MOMIN WOMEN' Affiliated to University of Mumbai, Reaccredited by NAAC with "A" Grade Rais High School Campus, Thana Road, Bhiwandi - 421308 Dist. The | & ISO 9001:2008 Certified Ins<br>hane. Tel. : (02522) 225957 / | titution  |  |  |
| Head of Account Pendow Ynd Sch. MC.