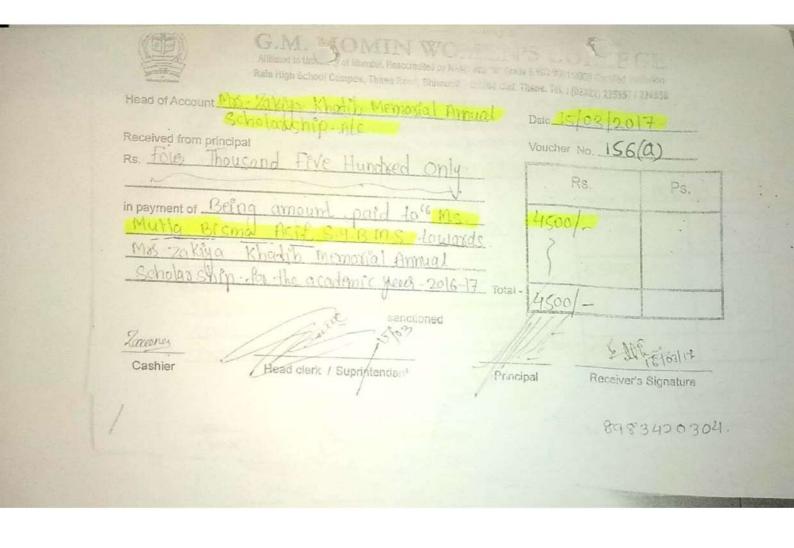

Date: 19/03/2019

| G.M. MOMIN WOME  Rais High School of Murnbal, Reaccredited by NAAC with Ta | N'S            | COLLE                                 | GE              |
|----------------------------------------------------------------------------|----------------|---------------------------------------|-----------------|
| Head of Account M8 - Zakiya Khatib Memorial Annual                         | Dist Thana, To | 001 2008 Carried of 10 (02522) 225957 | 1 420930        |
| Hose Thousand Five Hundred Only.                                           | Vouc           | Rs.                                   | Ps              |
| payment or Picing amount spaid to Ms Khan Zeba                             | 350            | )-                                    |                 |
| 1 must 3 diolarship 2618 4619 of FYBSCII To                                | otal - 35      | 06/                                   |                 |
| Canctioned 28 189                                                          |                | 1 And                                 | No.             |
| Cashier Head clerk Suprintendant Pr                                        | rincipal       | Receiv                                | rer's Signature |